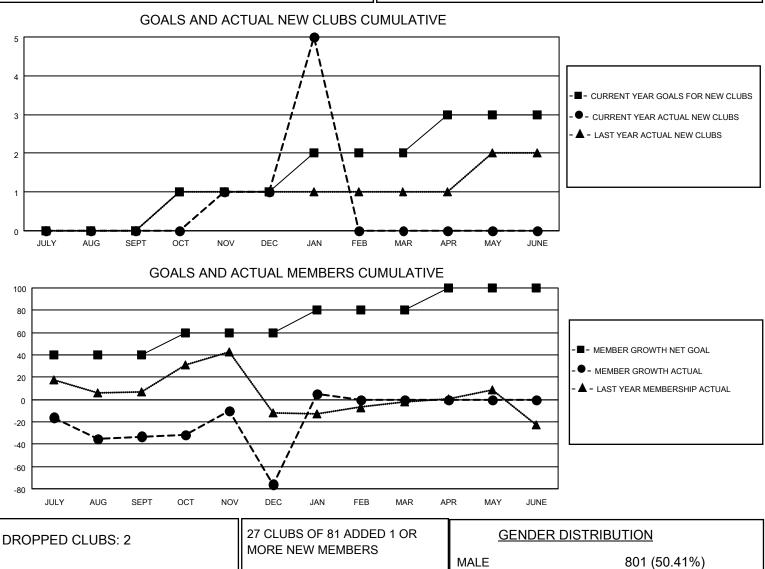

## LOCATION ROMANIA

District 124

Results as of: 1/31/2023

| Clubs                 |               |           |               | Members               |                         |                         |                                                    |
|-----------------------|---------------|-----------|---------------|-----------------------|-------------------------|-------------------------|----------------------------------------------------|
| RESULTS FOR 2022-2023 |               |           |               | RESULTS FOR 2022-2023 |                         |                         |                                                    |
| QUARTER               | NEW CLUB GOAL | NEW CLUBS | DROPPED CLUBS | QUARTER MEI           | MBER GROWTH NET<br>GOAL | MEMBER GROWTH<br>ACTUAL | DROPPED<br>MEMBERS ACTUAL<br>(including transfers) |
| JULY/AUG/SEPT         | 0             | 0         | 0             | JULY/AUG/SEPT         | 40                      | 31                      | 49                                                 |
| OCT/NOV/DEC           | 1             | 1         | 2             | OCT/NOV/DEC           | 20                      | 55                      | 98                                                 |
| JAN/FEB/MAR           | 1             | 4         | 0             | JAN/FEB/MAR           | 20                      | 86                      | 5                                                  |
| APR/MAY/JUNE          | 1             | 0         | 0             | APR/MAY/JUNE          | 20                      | 0                       | 0                                                  |